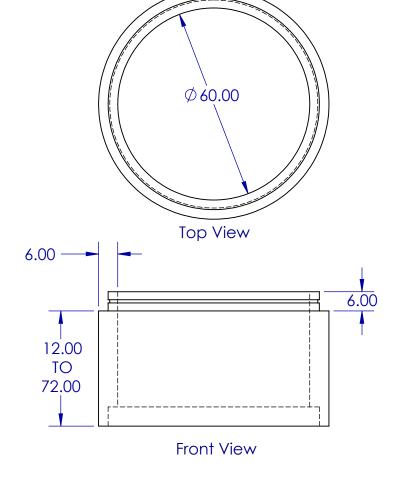

## 5' Diameter Manhole Riser

Nance Precast Concrete Products

5601 Washington Ave. N.E., Piedmont, OK 73078

Phone 405-373-1800 Fax 405-373-1803

Right View

Isometric View

MH011

| DIMENSIONS | inches |
|------------|--------|
| SCALE      | 1:30   |

## **FEATURES:**

- Concrete has design strength of a min.
- of 4,000 PSI at 28 days Designed for ASTM C-478
- Tolerance is per manufacturer's standard